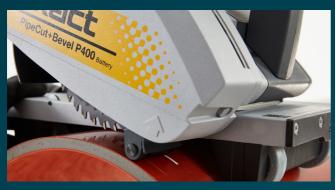

#### Cut & Bevel plastics at the same time, cordlessly!

Simply make a cut around the pipe and at the same time you will have a 15° bevel. You can use the PipeCut P400 battery saw for cutting only or for beveling plastic pipes. The saw is completely mobile, completely cordless.