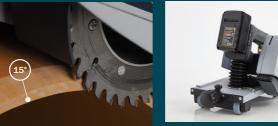

#### Cut & Bevel plastics at the same time, cordlessly!

Simply make a cut around the pipe and at the same time you will have a 15° bevel. You can use the PipeCut P400 battery saw for cutting only or for beveling plastic pipes. The saw is completely mobile, completely cordless.