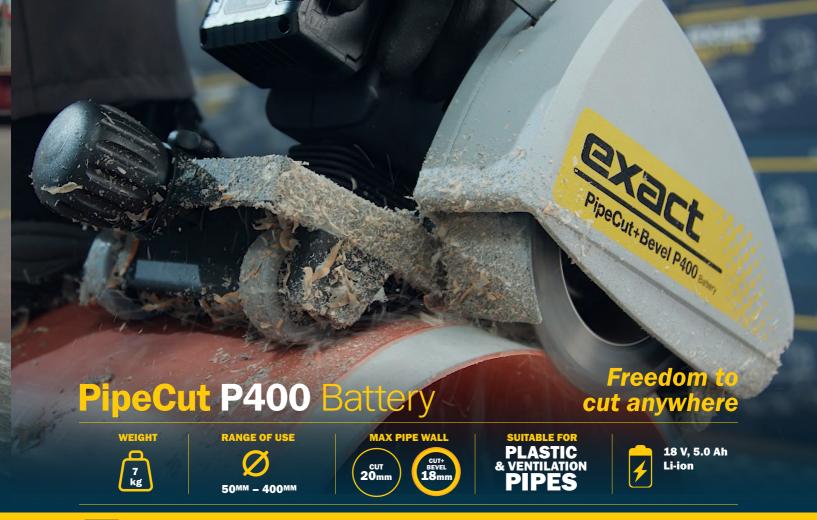

# PipeCut P400 Battery

| Battery        | 18 V   5.0 Ah   Li-ion           |
|----------------|----------------------------------|
| Charger        | 100 – 240 V AC   95 W   50-60 Hz |
| No-Load speed  | 3450 r/min                       |
| Blade diameter | 140-150 mm                       |
| Mounting bore  | 62 mm                            |

#### Cut & Bevel plastics at the same time, cordlessly!

Simply make a cut around the pipe and at the same time you will have a 15° bevel. You can use the PipeCut P400 battery saw for cutting only or for beveling plastic pipes. The saw is completely mobile, completely cordless.

#### **PRICE INCLUDES:**

PipeCut P400 Battery Pipe Saw comes with (1) Cut+Bevel blade installed, (1) TCT P150 blade, Pipe supports (2) single (1) double, (1) Battery charger, (2) Exact 18V Lithium-Ion Batteries, (1) Shoulder bag, Instructions, 5mm & 2mm Allen Keys.