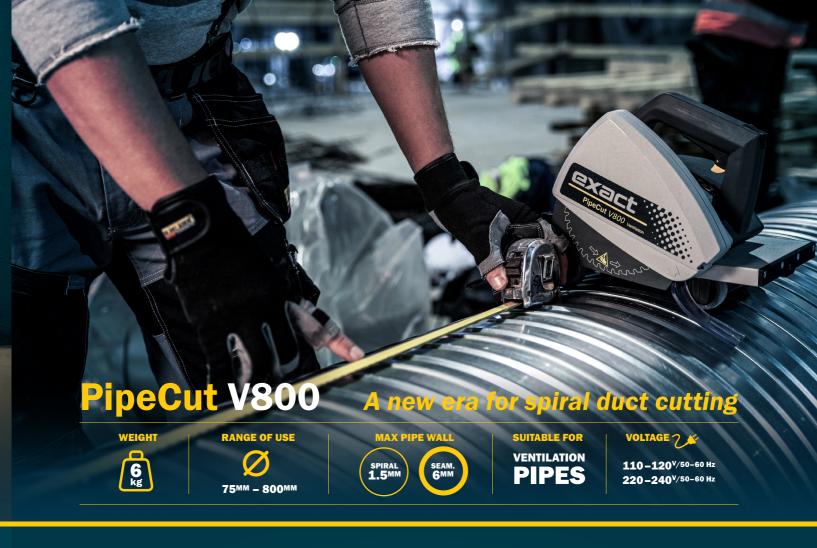

## **PipeCut V800**

| I Voltage/Power/Current  | 220-240 V   1010 W   4.7 A |
|--------------------------|----------------------------|
| II Voltage/Power/Current | 110-120 V   950 W   8.4 A  |
| No-Load speed            | 4000 r/min                 |
| Blade diameter           | 155 mm                     |
| Mounting bore            | 65 mm                      |
| Automatic fuse           |                            |

## A new era for spiral duct cutting

The Exact Pipe Cut V800 offers ease of use and a huge size range for cutting spiral ducts. The cut ends are straight and ready to be connected. If needed, you can separately order special pipe supports for the V800, capable of holding spiral ducts from 75 mm–1000 mm.

PipeCut V800 pipe saw, Cermet V155 blade, shoulder bag, instructions, allen keys 5 mm  $\&\,2\,\text{mm}.$ 

OPTIONAL EXTRA: 3 pipe supports  ${\it Pipe Support V1000, set}$ 

BLADE FOR PipeCut V800 – see more on page 26 - 29